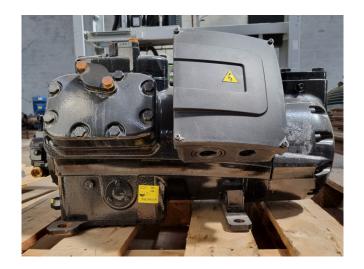

#### Used Copeland 6MHS1-35X-AWM/D

Used Copeland 6MHS1-35X-AWM/D semi-hermetic piston compressor on Freon with a sight glass. The compressor has a displacement of 104,5 m<sup>3</sup>/h.

\*Why choose for HOSBV? Were not only the largest used refrigeration specialist in Europe, but also, we deliver all equipment including an extensive test, warranty and industrial cleaning. \*Optional we can also perform a new paint job and arrange the logistics.