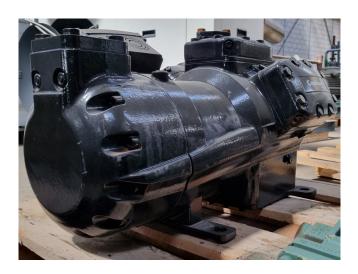

#### Used Copeland 6MHS1-35X-AWM/D

Used Copeland 6MHS1-35X-AWM/D semi-hermetic piston compressor on Freon with a sight glass. The compressor has a displacement of 104,5 m<sup>3</sup>/h.

\*Why choose for HOSBV? Were not only the largest used refrigeration specialist in Europe, but also, we deliver all equipment including an extensive test, warranty and industrial cleaning. \*Optional we can also perform a new paint job and arrange the logistics.