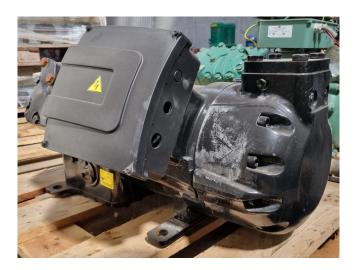

#### Used Copeland 6MHS1-35X-AWM/D

Used Copeland 6MHS1-35X-AWM/D semi-hermetic piston compressor on Freon with a sight glass. The compressor has a displacement of 104,5 m<sup>3</sup>/h.

\*Why choose for HOSBV? Were not only the largest used refrigeration specialist in Europe, but also, we deliver all equipment including an extensive test, warranty and industrial cleaning. \*Optional we can also perform a new paint job and arrange the logistics.