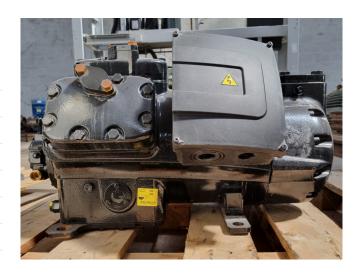

#### Used Copeland 6MHS1-35X-AWM/D

Used Copeland 6MHS1-35X-AWM/D semi-hermetic piston compressor on Freon with a sight glass. The compressor has a displacement of 104,5 m<sup>3</sup>/h.

\*Why choose for HOSBV? Were not only the largest used refrigeration specialist in Europe, but also, we deliver all equipment including an extensive test, warranty and industrial cleaning. \*Optional we can also perform a new paint job and arrange the logistics.