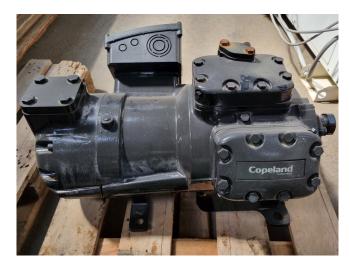

#### Used Copeland 6MHS1-35X-AWM/D

Used Copeland 6MHS1-35X-AWM/D semi-hermetic piston compressor on Freon with a sight glass. The compressor has a displacement of 104,5 m<sup>3</sup>/h.

\*Why choose for HOSBV? Were not only the largest used refrigeration specialist in Europe, but also, we deliver all equipment including an extensive test, warranty and industrial cleaning. \*Optional we can also perform a new paint job and arrange the logistics.