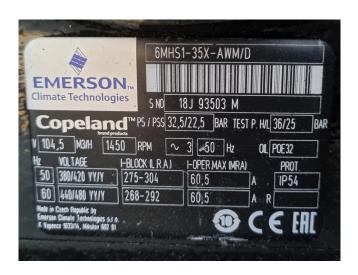

### **Specifications**

| Marca             | Copeland        |
|-------------------|-----------------|
| Tipo              | 6MHS1-35X-AWM/D |
| Refrigerante      | Freon           |
| kW at 0°C/+40°C   | 83,3            |
| kW at -5°C/+40°C  | 69,0            |
| kW at -10°C/+40°C | 56,5            |
| kW at -20°C/+40°C | 36,4            |
| kW at -30°C/+40°C | 21,6            |
| Mirilla           | ✓               |
| m3 / h            | 104,5           |
| Stock             | 1               |

#### Used Copeland 6MHS1-35X-AWM/D

Used Copeland 6MHS1-35X-AWM/D semi-hermetic piston compressor on Freon with a sight glass. The compressor has a displacement of 104,5 m<sup>3</sup>/h.

\*Why choose for HOSBV? Were not only the largest used refrigeration specialist in Europe, but also, we deliver all equipment including an extensive test, warranty and industrial cleaning. \*Optional we can also perform a new paint job and arrange the logistics.