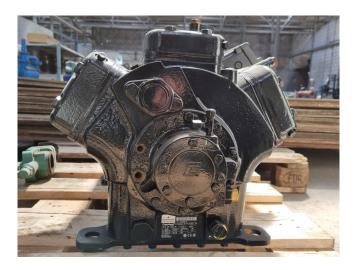

#### Used Copeland 6MHS1-35X-AWM/D

Used Copeland 6MHS1-35X-AWM/D semi-hermetic piston compressor on Freon with a sight glass. The compressor has a displacement of 104,5 m<sup>3</sup>/h.

\*Why choose for HOSBV? Were not only the largest used refrigeration specialist in Europe, but also, we deliver all equipment including an extensive test, warranty and industrial cleaning. \*Optional we can also perform a new paint job and arrange the logistics.