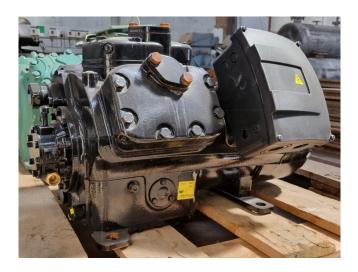

#### Used Copeland 6MHS1-35X-AWM/D

Used Copeland 6MHS1-35X-AWM/D semi-hermetic piston compressor on Freon with a sight glass. The compressor has a displacement of 104,5 m<sup>3</sup>/h.

\*Why choose for HOSBV? Were not only the largest used refrigeration specialist in Europe, but also, we deliver all equipment including an extensive test, warranty and industrial cleaning. \*Optional we can also perform a new paint job and arrange the logistics.